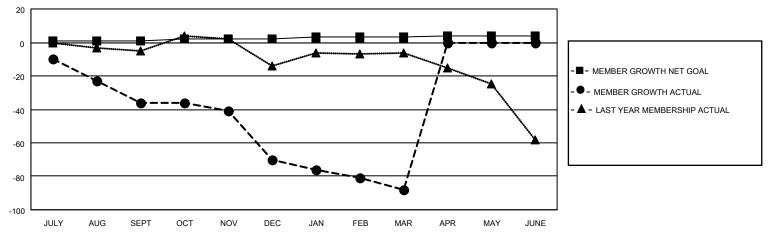

## GOALS AND ACTUAL MEMBERS CUMULATIVE

| DROPPED CLUBS: 0          |     | 14 CLUBS OF 60 ADDED 1 OR MORE NEW MEMBERS | GENDER DISTRIBUTION        |                |     |
|---------------------------|-----|--------------------------------------------|----------------------------|----------------|-----|
|                           |     |                                            | MALE                       | 1,022 (71.72%) |     |
|                           |     |                                            | FEMALE                     | 403 (28.28%)   |     |
| DROPPED MEMBERS           |     |                                            |                            | ,              |     |
| DECEASED                  | 26  | CLICK HERE FOR CUMULATIVE                  | TOTAL FAMILY UNIT MEMBERS  |                | 283 |
| CLUB CANCELLED 0 OTHER 90 |     | MEMBERSHIP DATA                            | FAMILY MEMBERS PAYING HALF |                | 444 |
|                           |     |                                            |                            |                | 144 |
| TOTAL                     | 116 |                                            |                            |                |     |